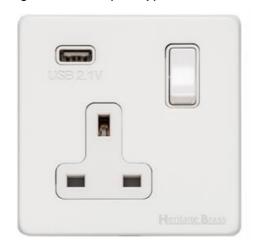

## Vintage Range - Matt White Single USB Socket (13 Amp) - XWH.740.W-USB

| Range                         | Vintage Range              |
|-------------------------------|----------------------------|
| U                             | Vintage Matt White XWH     |
|                               | Single USB Socket (13 Amp) |
| Plate Finish                  | ,                          |
| Switch Colour                 | White Plastic              |
| Body and Switch Trim          | White                      |
| Height                        | 88 mm                      |
| Width                         | 88 mm                      |
| Fixing Hole Centres           | Box Fixing = 60.3 mm       |
| Minimum Box Depth             | 35                         |
| Current                       | 13 Amp                     |
| Voltage                       | 230 V                      |
| Power                         | -                          |
| Terminal Capacity             | 4 mm2                      |
| Earth Terminal Capacity       | 5 mm2                      |
| Product Class 1               | Face plate must be earthed |
| Ambient Operating Temperature | -5°C - 40°C                |
| Recommended Location          | Indoor use only            |
| Standard                      | BS 1363                    |