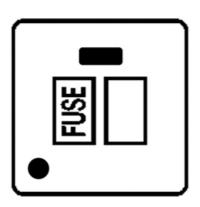

## Heritage Brass

Vintage Range - Rustic Copper Switched Spur with Neon + Cord (13 Amp) - XRC.138.BK

| Range                         | Vntage Range                            |  |
|-------------------------------|-----------------------------------------|--|
| Product                       | Vintage Rustic Copper XRC               |  |
| Insert Type                   | Switched Spur with Neon + Cord (13 Amp) |  |
| Plate Finish                  | Rustic Copper                           |  |
| Switch Colour                 | Black Plastic                           |  |
| Body and Switch Trim          | Black                                   |  |
| Height                        | 88 mm                                   |  |
| Width                         | 88 mm                                   |  |
| Fixing Hole Centres           | Box Fixing = 60.3 mm                    |  |
| Minimum Box Depth             | 35                                      |  |
| Current                       | 13 Amp                                  |  |
| Voltage                       | 230 V                                   |  |
| Power                         | -                                       |  |
| Terminal Capacity             | 4 mm2                                   |  |
| Earth Terminal Capacity       | 5 mm2                                   |  |
| Product Class 1               | Face plate must be earthed              |  |
| Ambient Operating Temperature | -5°C - 40°C                             |  |
| Recommended Location          | Indoor use only                         |  |
| Standard                      | BS 1363                                 |  |